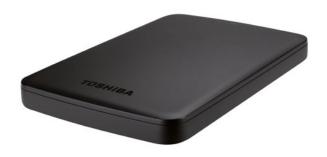

#### Compact casing

High capacity storage in a conveniently compact, classic matt black casing. Available in several capacity sizes (up to 3 TB).

#### **Top features:**

- 2.5" external hard drive
- 500 GB / 1 TB / 2 TB / 2.5 TB / 3 TB capacity
- High speed USB 3.0 port