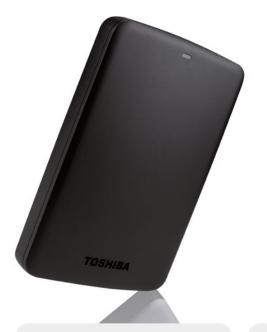

#### Compact casing

High capacity storage in a conveniently compact, classic matt black casing. Available in several capacity sizes (up to 3 TB).

#### **Top features:**

- 2.5" external hard drive
- 500 GB / 1 TB / 2 TB / 2.5 TB / 3 TB capacity
- High speed USB 3.0 port