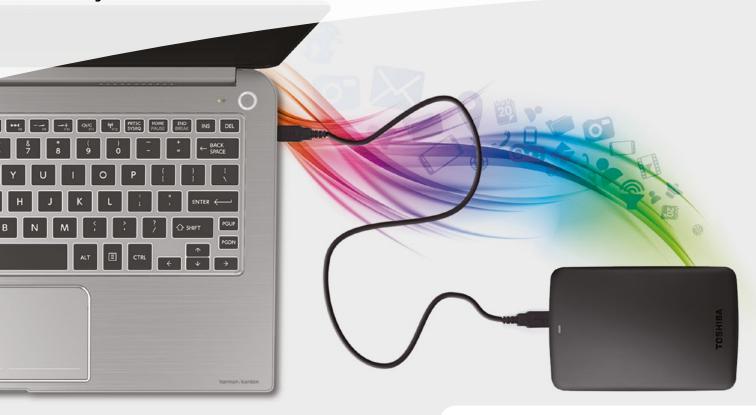

# Super speed storage made simple

Quickly transfer files with SuperSpeed USB 3.0 and store up to 3 TB of data on Canvio Basics external hard drives. These devices are ready to use with Microsoft Windows and require no software installation, so it couldn't be easier to start storing all of your favourite files. Whether at your desk, or on the go, its timeless design means it'll always look good. What's more, the hard drive also allows you to connect to older hardware, with USB 2.0 compatibility.

#### Fast transfer speeds

Powered by new USB 3.0 technology, these portable hard drives are far faster than – but still compatible with – USB 2.0 technology.

### Easy Plug-and-play operation

Simple plug-and-play operation. Ready to use with Microsoft Windows and no software installation required.